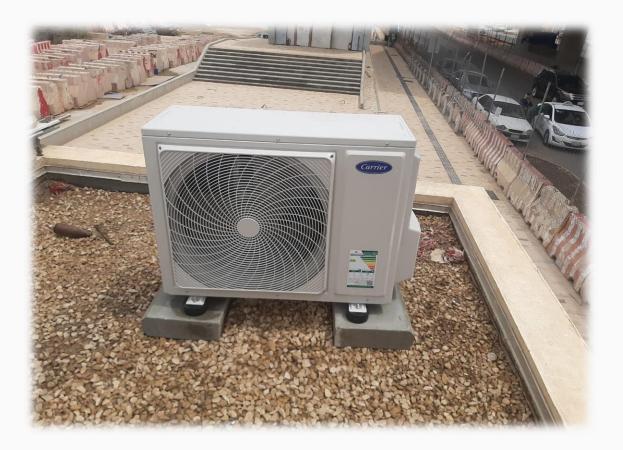

## **HVAC System**

## Scope of Work:

Installation of 31 Nos. of AC Split Units Air Conditioner Replacement for Iman General Hospital (IGH), Riyadh KSA

## **Split Units**