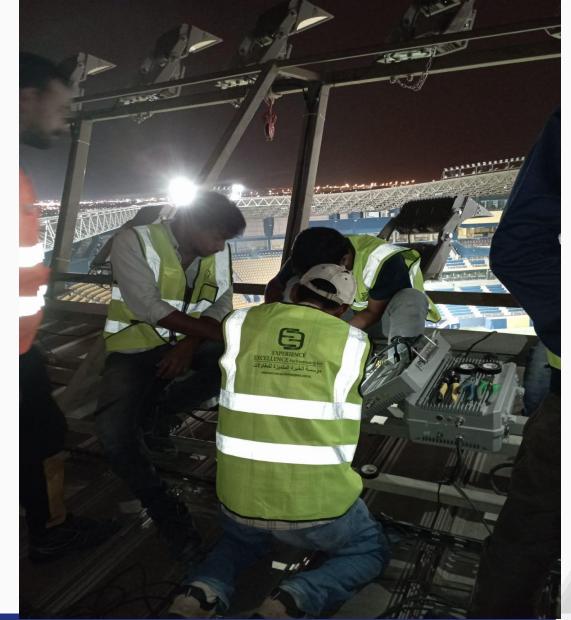

# Honeywell

Clients Name :"AL BABTAIN POWER & TELECOM (Integrated Lighting Co., RAYON )."

Project Title :"Mrsool Park Stadium Lighting , Riyadh KSA"

**Description** :"Installation of Indoor and Outdoor Lighting,."