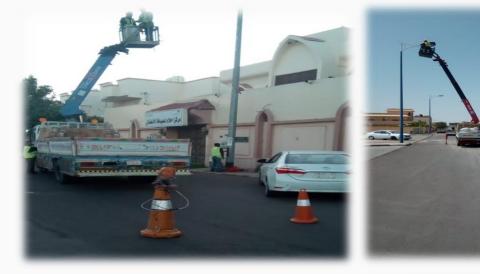

### Street & Lighting Projects

Corniche Lighting Project

### Main Road Lighting Project

Internal Shopping Mall Project

#### Hotel Lobby Interior Lighting Project

Park Lighting Project

Project Title "NESCO 3,4,5,6,7,10,11,13,15,17,&18 Street Lights Retrofit Projects, KSA"

Description "Survey & Installation of Street Lighting Retrofit"