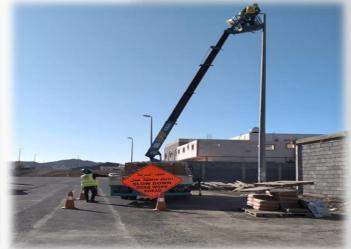

### Street & Lighting Projects

Corniche Lighting Project

### Main Road Lighting Project

Internal Shopping Mall Project

#### Hotel Lobby Interior Lighting Project

Park Lighting Project

Project Title "NESCO 3,4,5,6,7,10,11,13,15,17,&18 Street Lights Retrofit Projects, KSA"

Description "Survey & Installation of Street Lighting Retrofit"