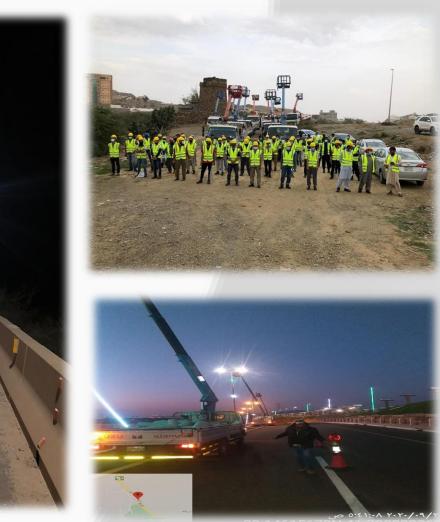

e : Street Lighting Retrofit Nesco5 Qatif, Rastanura, Saihat - EP2, KSA

**Description** : Survey & Installation of Street Lighting LED Retrofit

**Owner** : Tarshid , NESCO

Main Contractor: Nesma

No. Of Lights : 45,246 units (Single, Double, XP)

Date of Contract Award : April 2020

Date of Project Completion : October 2020







#### Installation of Led Lighting Fixtures



19/06/2020 11:11 p 26°29'18.99712"N 50°2'53.59639"E ±3.22 Khaleej Roa Al Muntaza Saih







Project Title: Street Lighting Retrofit, Nesco6 Ph.1Al Baha, KSA

**Description** : Survey & Installation of Street Lighting LED Retrofit

Owner : Tarshid , NESCO

Main Contractor: Tazez

No. Of Lights : 37,805 units (Single, Double)

Date of Contract Award : July 2020

Date of Project Completion : November 2020















Project Title : Street Lighting Retrofit Nesco6 Ph.2 Hail, KSA

**Description** : Survey & Installation of Street Lighting LED Retrofit

Owner : Tarshid , NESCO

Main Contractor: Philips - Signify

No. Of Lights : 17,678 units (Single, Double)

Date of Contract Award : August 2020

Date of Project Completion : December 2020

















Project Location : Nesco 11 Taif 2

**Description** : Survey & Installation of Street Lighting Retrofit

Owner : Tarshid , NESCO

Main Contractor: Philips - Signify

No. Of Lights : 26,370 units (Single, Double)

Date of Contract Award : June 2021

Date of Project Completion : October 2021











Project Location : Nesco 13 Asir 2

**Description** : Survey & Installation of Street Lighting Retrofit

Owner : Tarshid , NESCO

Main Contractor: Al B