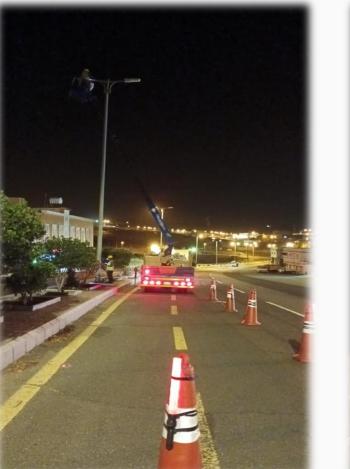

### Street & Lighting Projects

Corniche Lighting Project

### Main Road Lighting Project

Internal Shopping Mall Project

#### What is a "retrofit"?

A retrofit project consists of implementing energy efficiency measures to reduce a facility's energy consumption. Investment in energy efficiency measures generates returns through energy bill savings.

#### Retrofitting :

Replacing inefficient street lights with more efficient lighting systems, such as LED's.

| Street Lighting Retrofit Projects                                      | AL QURAY               | Ά     |
|------------------------------------------------------------------------|------------------------|-------|
|                                                                        | AL JOUF 2              | 2     |
| EXPERIENCE EXCELLENCE for Contracting Est.<br>"Subcontractor"          | TABUK                  |       |
| Capacity for this Projects                                             | AL YANBU/RCY<br>MADINA |       |
| * Has a total number of employees that can be deployed in this project | HAIL                   |       |
| 300 Workers ( 1 Operator, 2 Electrician and 2 Helper per Group)        | JEDDAH<br>MAKKAH       |       |
| * Other equipment                                                      | TAIF AL QA             | S     |
| 60 Boom Truck                                                          |                        |       |
|                                                                        | AI BAHA                |       |
|                                                                        | ASSIR Regions          |       |
|                                                                        | JIZAN NAJRAN           |       |
|                                                                        |                        |       |
|                                                                        | Dis Roughand           | رينعر |