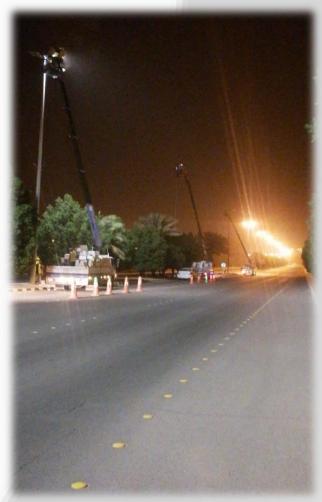

#### What is a "retrofit"?

A retrofit project consists of implementing energy efficiency measures to reduce a facility's energy consumption. Investment in energy efficiency measures generates returns through energy bill savings.

#### Retrofitting :

Replacing inefficient street lights with more efficient lighting systems, such as LED's.

| Street Lighting Retrofit Projects                                      | AL QURAY               | Ά     |
|------------------------------------------------------------------------|------------------------|-------|
|                                                                        | AL JOUF 2              | 2     |
| EXPERIENCE EXCELLENCE for Contracting Est.<br>"Subcontractor"          | TABUK                  |       |
| Capacity for this Projects                                             | AL YANBU/RCY<br>MADINA |       |
| * Has a total number of employees that can be deployed in this project | HAIL                   |       |
| 300 Workers ( 1 Operator, 2 Electrician and 2 Helper per Group)        | JEDDAH<br>MAKKAH       |       |
| * Other equipment                                                      | TAIF AL QA             | S     |
| 60 Boom Truck                                                          |                        |       |
|                                                                        | AI BAHA                |       |
|                                                                        | ASSIR Regions          |       |
|                                                                        | JIZAN NAJRAN           |       |
|                                                                        |                        |       |
|                                                                        | Dis Roughand           | رينعر |

### Street Lighting Retrofit Projects (EECC Team)

Project Title : Street Lights Retrofit Nesco4 Ph-1 Al Madina, KSA

**Description** : Installation of Street Lighting LED Retrofit

Owner : Tarshid , NESCO

Main Contractor: Philips - Signify