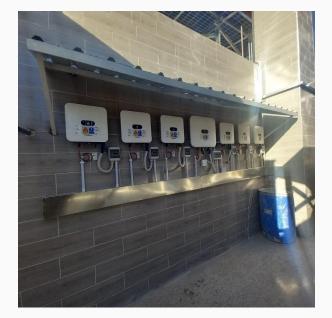

### Photovoltaic system

## Scope of Works:

# Design, supply, implement, inspect and operate systems of various sizes