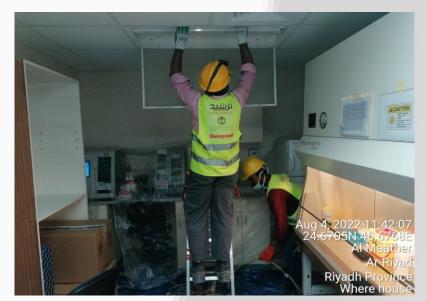

ITCC Riyadh Raised Floor Installation

Metro Project Riyadh MERO Calcium Sulphate Raised Floor Installation

Clients Name :"NESMA Telecom & Technology"

Project Title "Installation of Split Type & AC Package Unit at IMAN GENERAL HOSPITAL PROJECTS, KSA" 2022

Description "Replacement of Split Type & AC Package Unit"

نسما للكهرياء NESMA ELECTRIC

نـسـمـا لـلاتـصـالات و الـتـقـنـيـة NESMA TELECOM & TECHNOLOGY