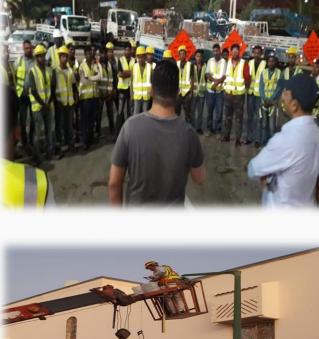

sts)

Date of Contract Award : May 2020

Date of Project Completion : November 2020



(signify

**PHILIPS** 

















Project Title : Street Lighting Retrofit Nesco3 Al Qassim KSA

**Description** : Survey & Installation of Street Lighting LED Retrofit

Owner : Tarshid , NESCO

Main Contractor: Tazez

No. Of Lights : 30,754 units (Single, Double)

Date of Contract Award : August 2019

Date of Project Completion : December 2019





















Project Title : Street Lighting Retrofit Nesco4 Jubail/RCJ KSA

**Description** : Survey & Installation of Street Lighting LED Retrofit

**Owner** : Tarshid , NESCO

Main Contractor: Tazez

No. Of Lights : 29,834 units (Single, Double)

Date of Contract Award : May 2019

Date of Project Completion : January 2020

































EXPERIENCE EXCELLENCE For Contracting Co. شركه النخبه المتفوقون للمقاولات

### Project Title : Street Lighting Retrofit Nesco4 Yanbu/RCY KSA

**Description** :Survey & Installation of Street Lighting LED Retrofit

Owner : Tarshid, NESCO

Main Contractor: Tazez

No. Of Lights : 12,819 units (Single, Double)

Date of Contract Award : May 2019

Date of Project Completion : December 2019









間調



#### Project Title : Street Lighting Retrofit Nesco5 Qatif, Rastanura, Saihat - EP2, KSA

**Description** : Survey & Installation of Street Lighting LED Retrofit

**Owner** : Tarshid , NESCO

Main Contractor: Nesma

No. Of Lights : 45,246 units (Single, Double, XP)

Date of Contract Award : April 2020

Date of Project Completion : October 2020







#### Installation of Led Lighting Fix