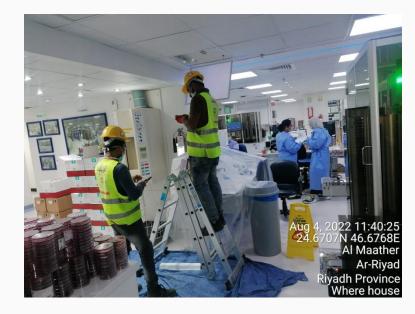

Clients Name :"HONEYWELL Turki Arabia Ltd."

Project Title :"KFSH-RC Riyadh Phase 1 Building Project, Riyadh KSA"

**Description** :"Installation of Lighting and Occupancy Sensor,."

Other Scope : Installation of DB Panel Installation of Split Units Maintenance Rectification Support