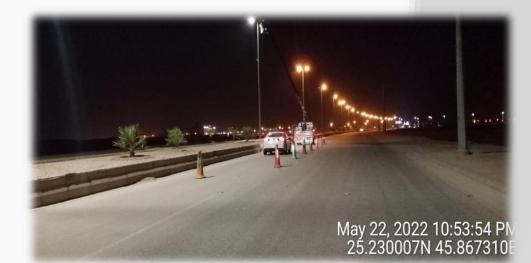

#### Installation of Led Lighting Fixtures

19/06/2020 11:11 p 26°29'18.99712"N 50°2'53.59639"E ±3.22 Khaleej Roa Al Muntaza Saih

Project Title: Street Lighting Retrofit, Nesco6 Ph.1Al Baha, KSA

**Description** : Survey & Installation of Street Lighting LED Retrofit