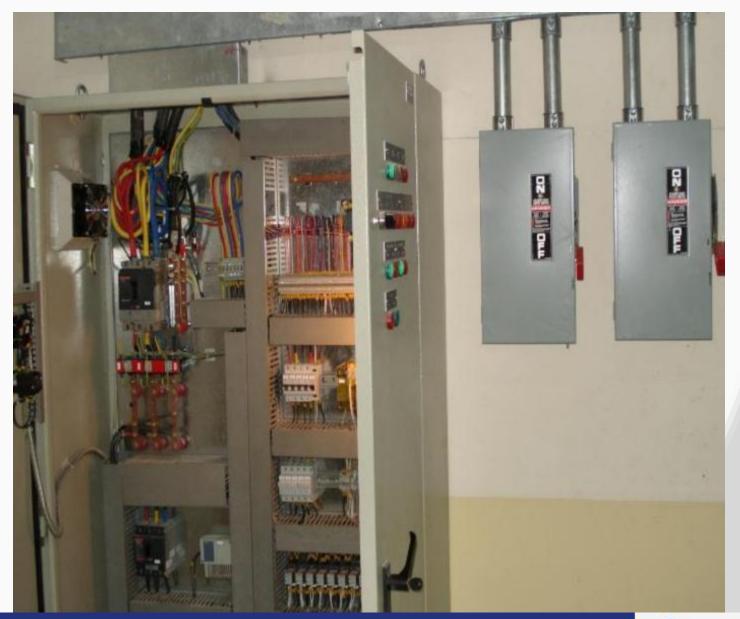

### ELECTRICAL

### Scope of Work:

# Replace the Existing Conventional Bulbs FLT with LED bulbs.

### Internal Lighting