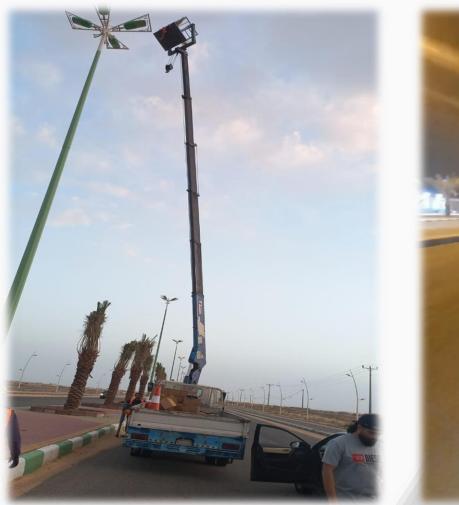

#### What is a "retrofit"?

A retrofit project consists of implementing energy efficiency measures to reduce a facility's energy consumption. Investment in energy efficiency measures generates returns through energy bill savings.

#### Retrofitting :

Replacing inefficient street lights with more efficient lighting systems, such as LED's.

| Street Lighting Retrofit Projects                                      | AL QURAY               | Ά     |
|------------------------------------------------------------------------|------------------------|-------|
|                                                                        | AL JOUF 2              | 2     |
| EXPERIENCE EXCELLENCE for Contracting Est.<br>"Subcontractor"          | TABUK                  |       |
| Capacity for this Projects                                             | AL YANBU/RCY<br>MADINA |       |
| * Has a total number of employees that can be deployed in this project | HAIL                   |       |
| 300 Workers ( 1 Operator, 2 Electrician and 2 Helper per Group)        | JEDDAH<br>MAKKAH       |       |
| * Other equipment                                                      | TAIF AL QA             | S     |
| 60 Boom Truck                                                          |                        |       |
|                                                                        | AI BAHA                |       |
|                                                                        | ASSIR Regions          |       |
|                                                                        | JIZAN NAJRAN           |       |
|                                                                        |                        |       |
|                                                                        | Dis Roughand           | رينعر |