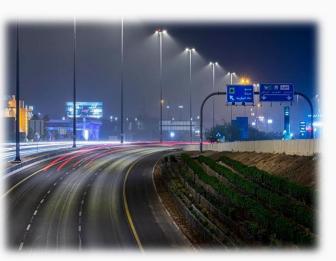

### Street & Lighting Projects

Corniche Lighting Project

### Main Road Lighting Project

Internal Shopping Mall Project

#### Hotel Lobby Interior Lighting Project

Park Lighting Project

Project Title "NESCO 3,4,5,6,7,10,11,13,15,17,&18 Street Lights Retrofit Projects, KSA"

Description "Survey & Installation of Street Lighting Retrofit"