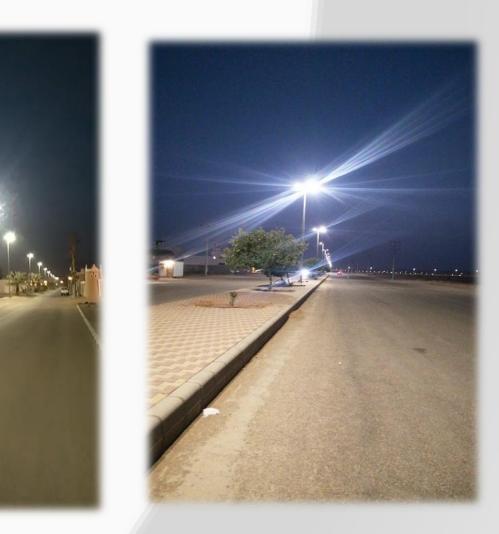

#### Installation of Led Lighting Fixtures

19/06/2020 11:11 p 26°29'18.99712"N 50°2'53.59639"E ±3.22 Khaleej Roa Al Muntaza Saih

Project Title: Street Lighting Retrofit, Nesco6 Ph.1Al Baha, KSA

**Description** : Survey & Installation of Street Lighting LED Retrofit