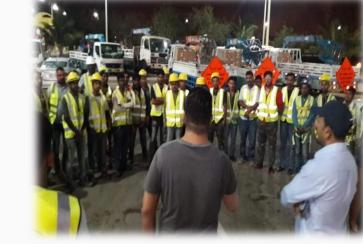

h Masts)

Date of Contract Award : May 2020

Date of Project Completion : November 2020



(signify

**PHILIPS** 

















Project Title : Street Lighting Retrofit Nesco3 Al Qassim KSA

**Description** : Survey & Installation of Street Lighting LED Retrofit

Owner : Tarshid , NESCO

Main Contractor: Tazez

No. Of Lights : 30,754 units (Single, Double)

Date of Contract Award : August 2019

Date of Project Completion : December 2019





















Project Title : Street Lighting Retrofit Nesco4 Jubail/RCJ KSA

**Description** : Survey & Installation of Street Lighting LED Retrofit

**Owner** : Tarshid , NESCO

Main Contractor: Tazez

No. Of Lights : 29,834 units (Single, Double)

Date of Contract Award : May 2019

Date of Project Completion : January 2020

































EXPERIENCE EXCELLENCE For Contracting Co. شركه النخبه المتفوقون للمقاولات

### Project Title : Street Lighting Retrofit Nesco4 Yanbu/RCY KSA

**Description** :Survey & Installation of Street Lighting LED Retrofit

Owner : Tarshid, NESCO

Main Contractor: Tazez

No. Of Lights : 12,819 units (Single, Double)

Date of Contract Award : May 2019

Date of Project Completion : December 2019









間調



#### Project Title : Street Lighting Retrofit Nesco5 Qatif, Rastanura, Saihat - EP2, KSA

**Description** : Survey & Installation of Street Lighting LED Retrofit

**Owner** : Tarshid , NESCO

Main Contractor: Nesma

No. Of Lights : 45,246 units (Single, Double, XP)

Date of Contract Award : April 2020

Date of Project Completion : October 2020







#### Installation of Led Lighting