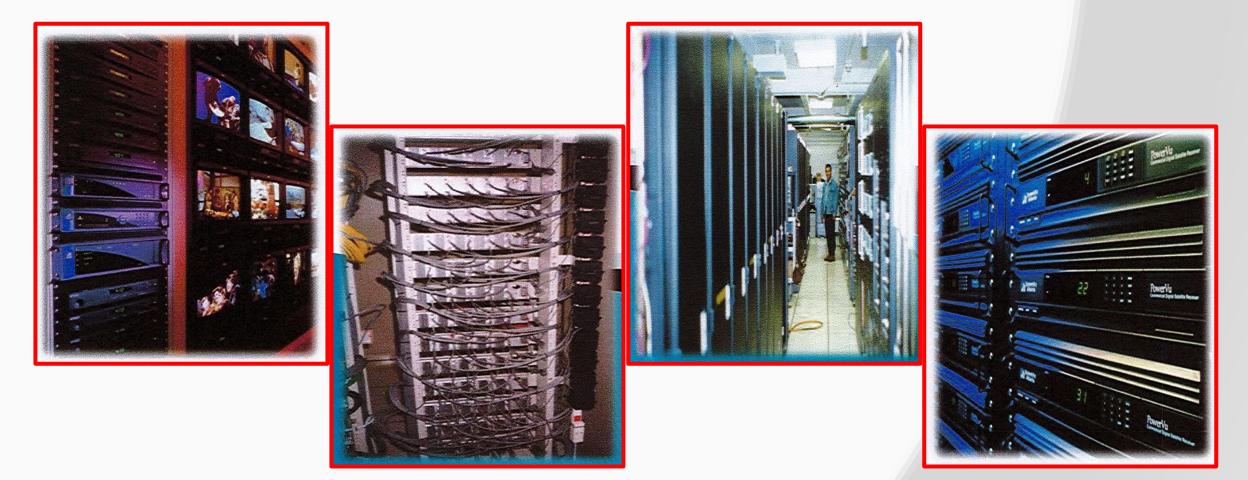

## ISS CENTRAL & REMOTE MANAGEMENT SYSTEM – CCTV, ACS, PIDS SYSTEM

# Communication, Internet and Security

> On the Job Photo Gallery