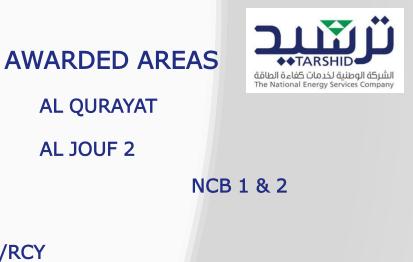

#### Retrofitting :

Replacing inefficient street lights with more efficient lighting systems, such as LED's.

| Street Lighting Retrofit Projects                                      | AL QURAY               | Ά     |
|------------------------------------------------------------------------|------------------------|-------|
|                                                                        | AL JOUF 2              | 2     |
| EXPERIENCE EXCELLENCE for Contracting Est.<br>"Subcontractor"          | TABUK                  |       |
| Capacity for this Projects                                             | AL YANBU/RCY<br>MADINA |       |
| * Has a total number of employees that can be deployed in this project | HAIL                   |       |
| 300 Workers ( 1 Operator, 2 Electrician and 2 Helper per Group)        | JEDDAH<br>MAKKAH       |       |
| * Other equipment                                                      | TAIF AL QA             | S     |
| 60 Boom Truck                                                          |                        |       |
|                                                                        | AI BAHA                |       |
|                                                                        | ASSIR Regions          |       |
|                                                                        | JIZAN NAJRAN           |       |
|                                                                        |                        |       |
|                                                                        | Dis Roughand           | رينعر |

HAFR ALBATIN

QASSIM AL JUBAIL/RCJ Qatif, Ras Tanura, Saihat, Dammam, AlKhobar, Dharan **EP3 MOT** 