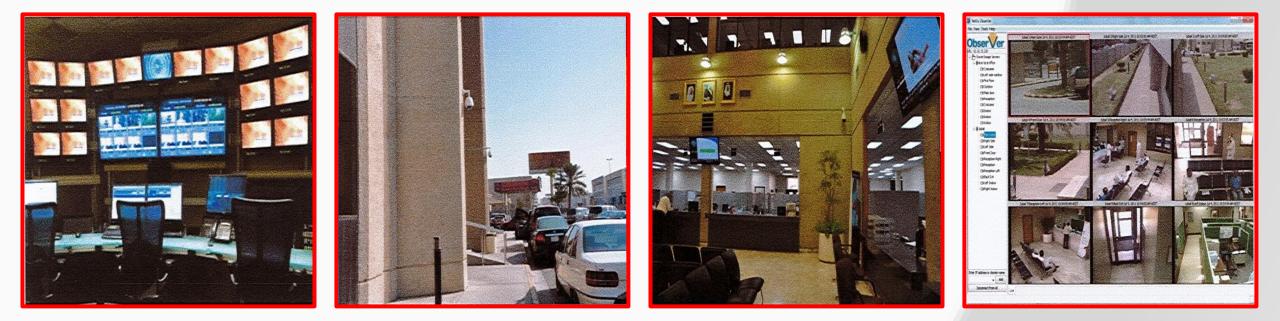

## ISS CENTRAL & REMOTE MANAGEMENT SYSTEM – CCTV, ACS, PIDS SYSTEM

# Communication, Internet and Security

> On the Job Photo Gallery