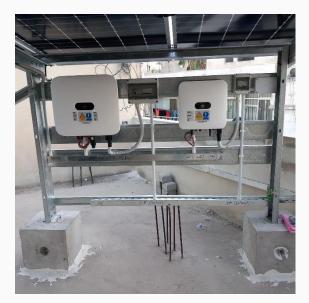

### Photovoltaic system

## Scope of Works:

# Design, supply, implement, inspect and operate systems of various sizes