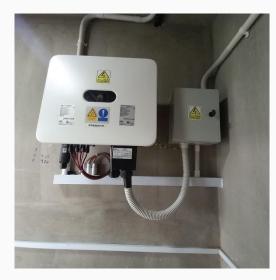

### Photovoltaic system

## Scope of Works:

# Design, supply, implement, inspect and operate systems of various sizes