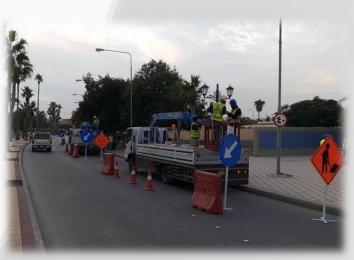

### Street & Lighting Projects

Corniche Lighting Project

### Main Road Lighting Project

Internal Shopping Mall Project

#### Hotel Lobby Interior Lighting Project

Park Lighting Project

Project Title "NESCO 3,4,5,6,7,10,11,13,15,17,&18 Street Lights Retrofit Projects, KSA"

Description "Survey & Installation of Street Lighting Retrofit"