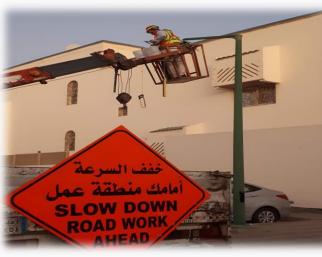

#### What is a "retrofit"?

A retrofit project consists of implementing energy efficiency measures to reduce a facility's energy consumption. Investment in energy efficiency measures generates returns through energy bill savings.

#### Retrofitting :

Replacing inefficient street lights with more efficient lighting systems, such as LED's.

| Street Lighting Retrofit Projects                                      | AL QURAY               | Ά     |
|------------------------------------------------------------------------|------------------------|-------|
|                                                                        | AL JOUF 2              | 2     |
| EXPERIENCE EXCELLENCE for Contracting Est.<br>"Subcontractor"          | TABUK                  |       |
| Capacity for this Projects                                             | AL YANBU/RCY<br>MADINA |       |
| * Has a total number of employees that can be deployed in this project | HAIL                   |       |
| 300 Workers ( 1 Operator, 2 Electrician and 2 Helper per Group)        | JEDDAH<br>MAKKAH       |       |
| * Other equipment                                                      | TAIF AL QA             | S     |
| 60 Boom Truck                                                          |                        |       |
|                                                                        | AI BAHA                |       |
|                                                                        | ASSIR Regions          |       |
|                                                                        | JIZAN NAJRAN           |       |
|                                                                        |                        |       |
|                                                                        | Dis Roughand           | رينعر |